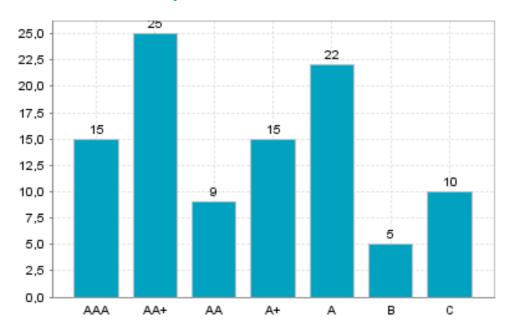

## Rating Alfa distribution in the branch of industry: Manufacture of plastic plates, sheets, tubes and profiles