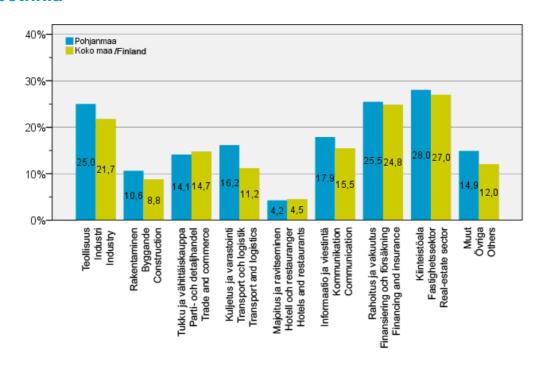

## Share of strong companies (AAA or AA+) in different lines, in the range: Ostrobothnia